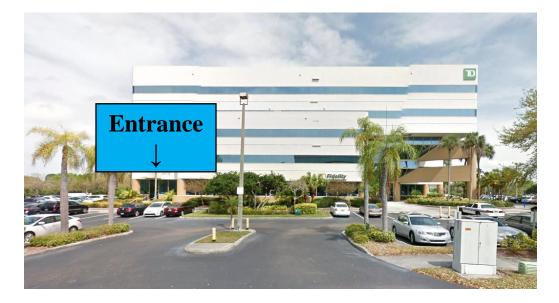

# The Tampa Bay office is located at the northwest corner of U.S. Highway 19 and Republic Drive.

The office has a separate entrance on the south side of the building, facing Republic Drive, as shown:

28100 U.S. Highway 19 N Suite 104 Clearwater, FL 33761 Telephone: (727) 725-3227

### **Directions from Tampa International Airport (TIA):**

https://goo.gl/maps/1gSZHHPxk9Q2 (Click link for Google Maps directions)

- Take exit for FL-60 West (Courtney Campbell Causeway)
- Turn right onto service road for U.S. Highway 19 North
- Take ramp on left to merge onto U.S. Highway 19 North
- Turn left onto Republic Drive
- Building is immediately on the right
- Our office has a separate entrance on the south side of the building facing Republic Drive